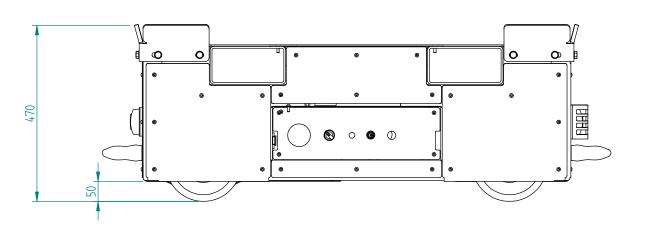

| nu+star               |
|-----------------------|
| Material Handling Ltd |

| Sheet       | Title         |
|-------------|---------------|
| 1 of 2      | Power Trolley |
| ssue number | Project       |
| 1           | GA            |
| Size        | Drawing No.   |
| A3          | PTC-230817    |