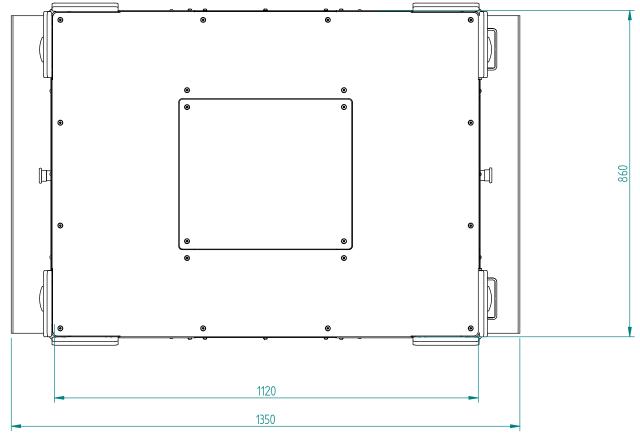

|                              | Sheet        | Title       |  |  |
|------------------------------|--------------|-------------|--|--|
|                              | 2 of 2       | PTC         |  |  |
|                              | Issue number | Project     |  |  |
|                              | 1            | GA          |  |  |
| nu+star                      | Size         | Drawing No. |  |  |
| <b>Material Handling Ltd</b> | A3           | PTC-230817  |  |  |