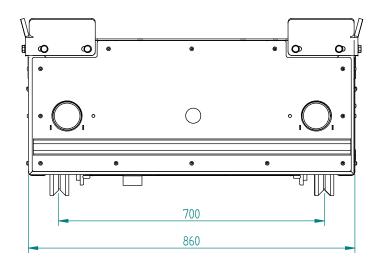

|                              | Sheet        | Title       |  |  |
|------------------------------|--------------|-------------|--|--|
|                              | 2 of 2       | PTC         |  |  |
|                              | Issue number | Project     |  |  |
|                              | 1            | GA          |  |  |
| nu+star                      | Size         | Drawing No. |  |  |
| <b>Material Handling Ltd</b> | A3           | PTC-230817  |  |  |