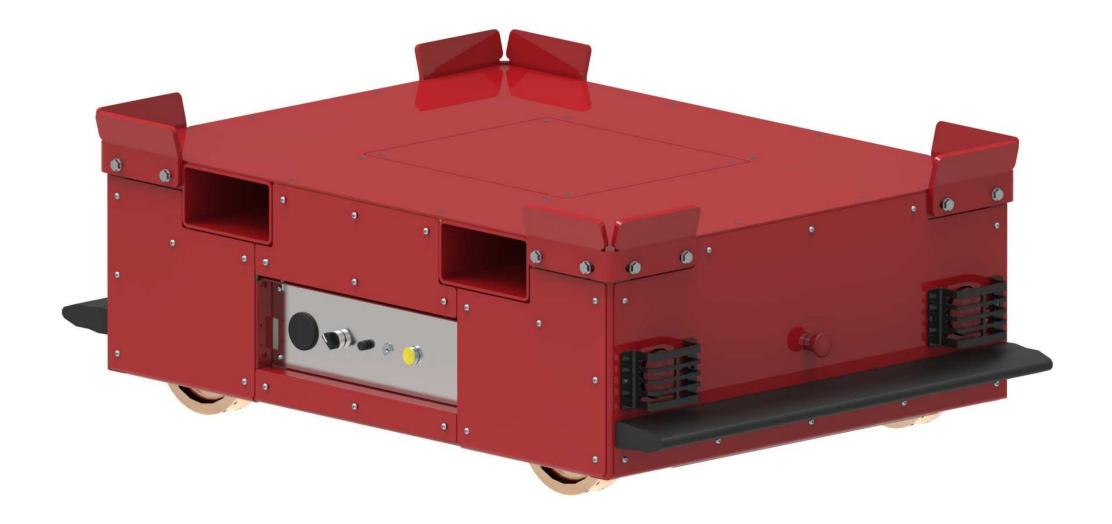

| nu+star               |
|-----------------------|
| Material Handling Ltd |

| Sheet       | Title         |
|-------------|---------------|
| 1 of 2      | Power Trolley |
| ssue number | Project       |
| 1           | GA            |
| Size        | Drawing No.   |
| A3          | PTC-230817    |