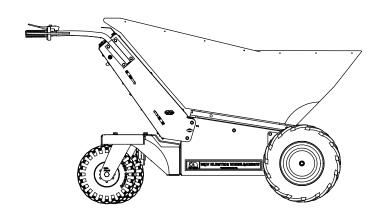

## **MUV Electric Wheelbarrow**Controls

THIS DRAWING IS THE PROPERIETARY PROPERTY OF NU-STAR MATERIAL HANDLING LTD AND MUST NOT BE USED EXCEPT IN CONNECTION WITH OUR WORK NOR IN ANY MANNER DISCLOSED TO ANY THIND PARTY WITHOUT NU-STAR MATERIAL HANDLING LTD'S WRITTEN CONSENT ALL RIGHTS OF DESIGN AND INVENTION ARE RESERVED.

| nu+star               |
|-----------------------|
| Material Handling Ltd |

| Sheet        | Title                    |
|--------------|--------------------------|
| 2 of 7       | Overview Drawing         |
| Issue number | Project                  |
| 1            | MUV Electric Wheelbarrow |
| Size         | Drawing No.              |
| A3           | MUVW- 141216 - 01        |