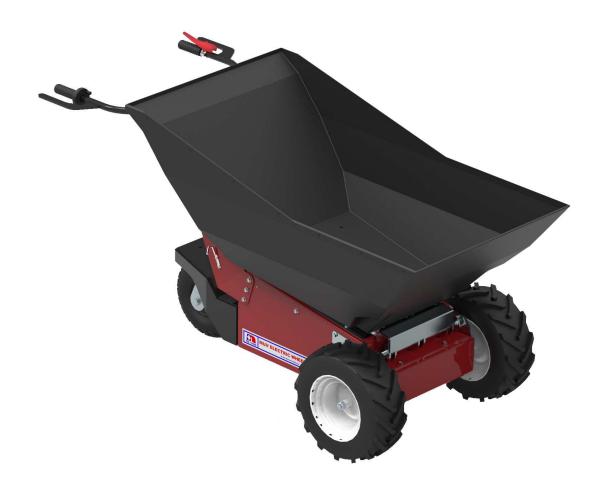

350kg/230Litre Capacity

THIS DRAWING IS THE PROPERIETARY PROPERTY OF NU-STAR MATERIAL HANDLING LTD AND MUST NOT BE USED EXCEPT IN CONNECTION WITH OUR WORK NOR IN ANY MANNER DISCLOSED TO ANY THIRD PARTY WITHOUT NU-STAR MATERIAL HANDLING LTD'S WRITTEN CONSENT ALL RIGHTS OF DESIGN AND INVENTION ARE RESERVED.

| nu+star               |
|-----------------------|
| Material Handling Ltd |

| Sheet        | Title                    |
|--------------|--------------------------|
| 1 of 7       | Overview Drawing         |
| Issue number | Project                  |
| 1            | MUV Electric Wheelbarrow |
| Size         | Drawing No.              |
| A3           | MUVW- 141216 - 01        |