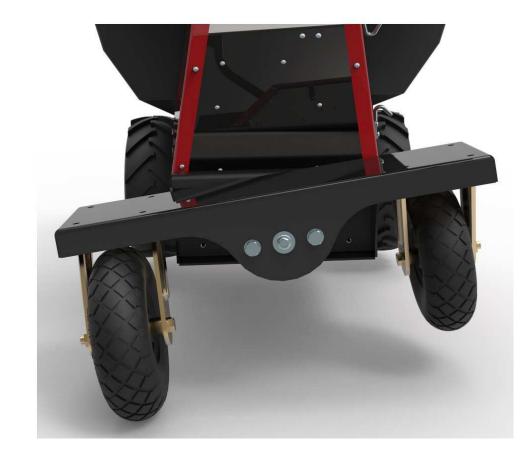

# MUV Electric Wheelbarrow Dual Wheel Rear Castor (Option)

The dual-rear castor option is great for travelling across uneven terrain. This option also suits the travel up of ramps into e.g. skips and trailers. Rear castors track in-line with front drive wheels.