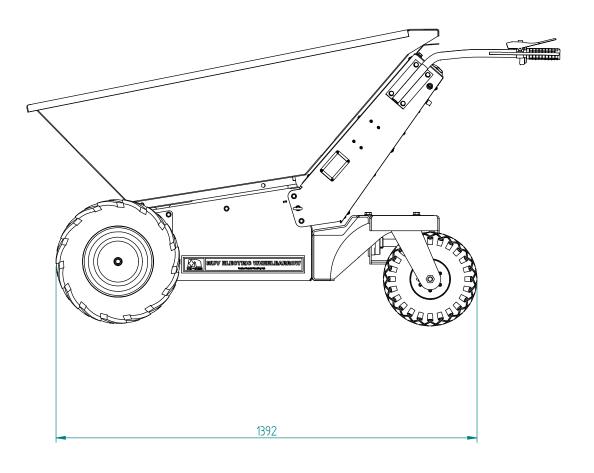

### **Overall Dimensions**

14/12/2016

Material Finish Unless otherwise specified Mass

Material Handling Ltd | A3

3 of 7 Overview Drawing Issue number Project MUV Electric Wheelbarrow Drawing No. MUVW- 141216 - 01