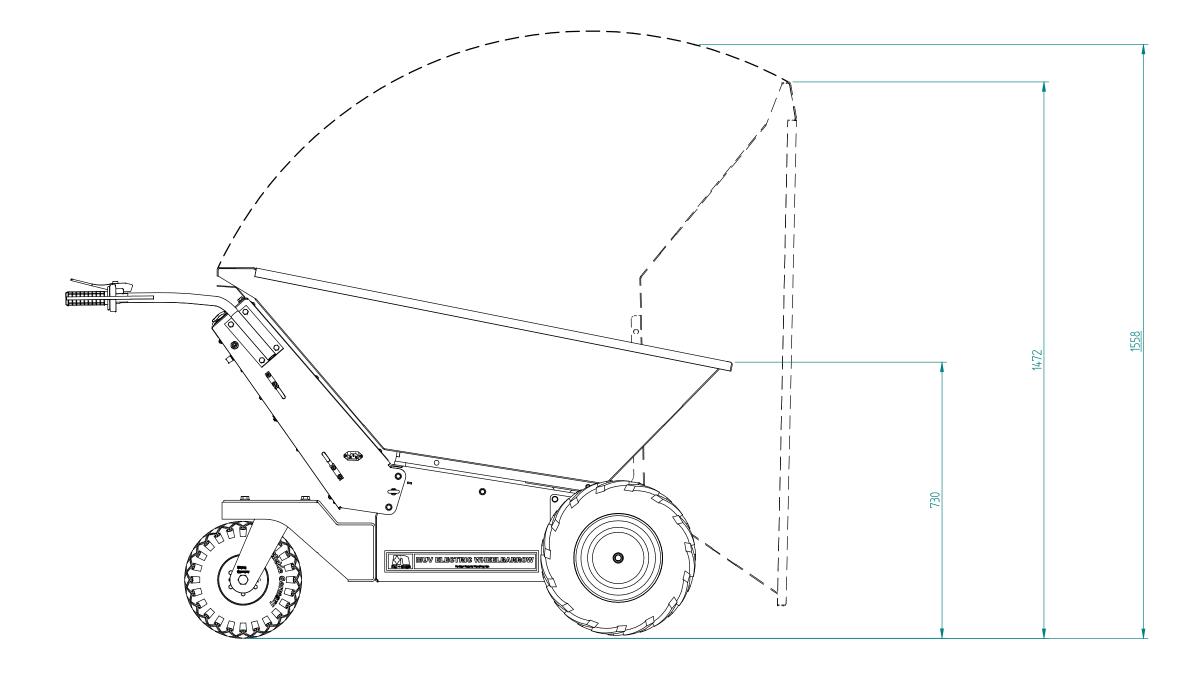

### **Overall Dimensions**

14/12/2016

Material Finish Unless otherwise specified Mass

Material Handling Ltd | A3

3 of 7 Overview Drawing Issue number Project MUV Electric Wheelbarrow Drawing No. MUVW- 141216 - 01