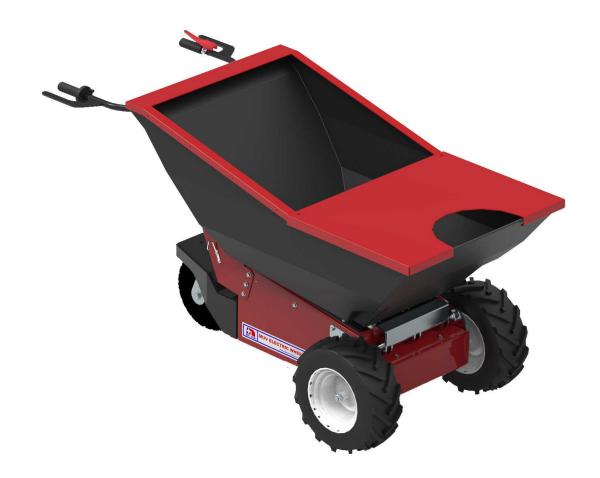

350kg/230Litre Capacity

THIS DRAWING IS THE PROPERIETARY PROPERTY OF NU-STAR MATERIAL HANDLING LTD AND MUST NOT BE USED EXCEPT IN CONNECTION WITH OUR WORK NOR IN ANY MANNER DISCLOSED TO ANY THIRD PARTY WITHOUT NU-STAR MATERIAL HANDLING LTD'S WRITTEN CONSENT ALL RIGHTS OF DESIGN AND INVENTION ARE RESERVED.

| nu+star               |
|-----------------------|
| Material Handling Ltd |

| Sheet        | Title                    |
|--------------|--------------------------|
| 1 of 7       | Overview Drawing         |
| Issue number | Project                  |
| 1            | MUV Electric Wheelbarrow |
| Size         | Drawing No.              |
| A3           | MUVW- 141216 - 01        |