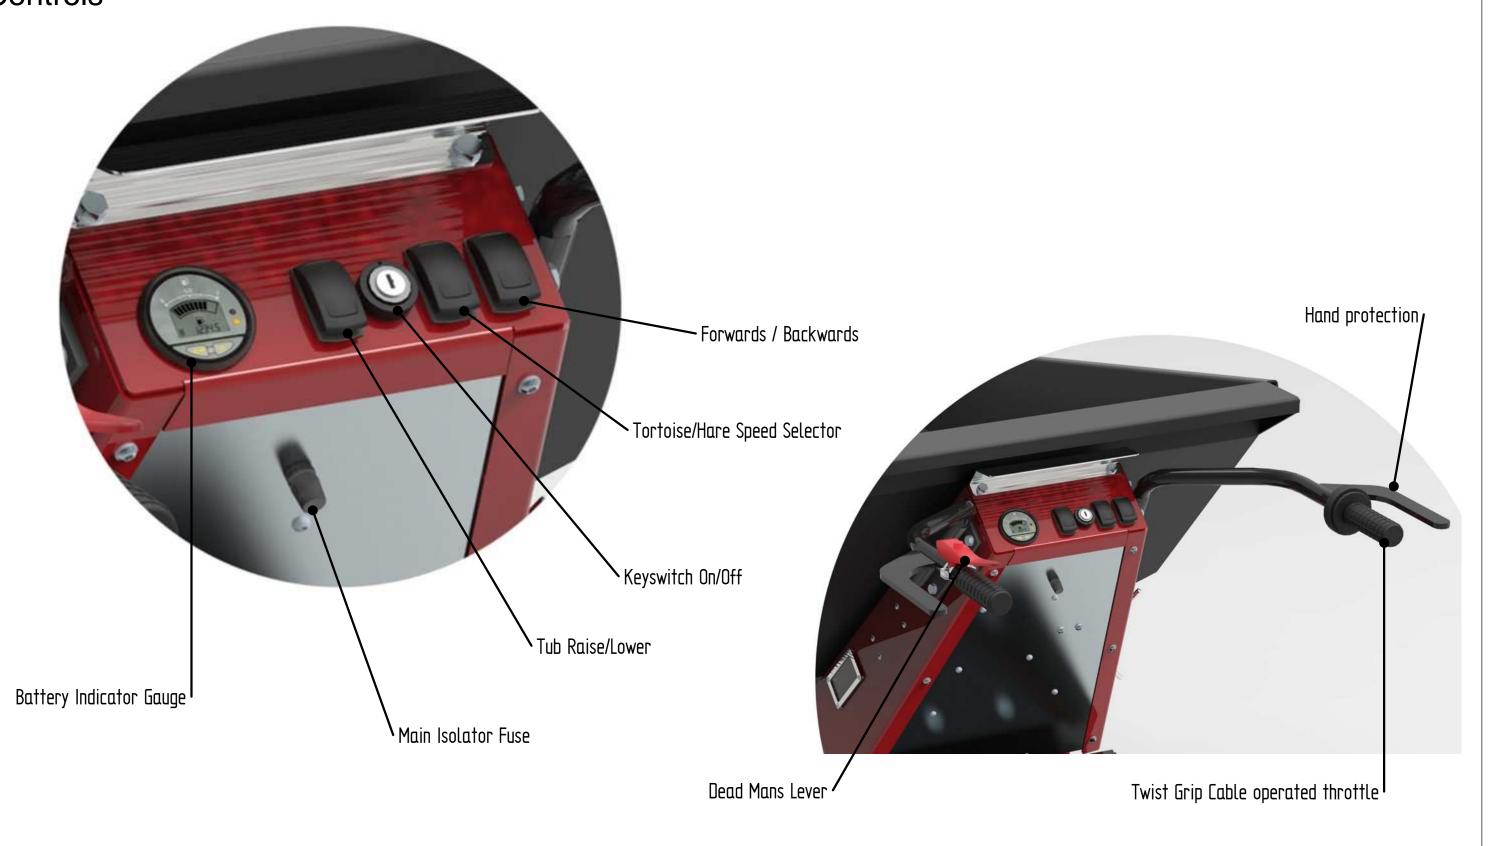

## **MUV Electric Wheelbarrow**Controls

THIS DRAWING IS THE PROPERIETARY PROPERTY OF NU-STAR MATERIAL HANDLING LTD AND MUST NOT BE USED EXCEPT IN CONNECTION WITH OUR WORK NOR IN ANY MANNER DISCLOSED TO ANY THIND PARTY WITHOUT NU-STAR MATERIAL HANDLING LTD'S WRITTEN CONSENT ALL RIGHTS OF DESIGN AND INVENTION ARE RESERVED.

| nu+star               |
|-----------------------|
| Material Handling Ltd |

| Sheet        | Title                    |
|--------------|--------------------------|
| 2 of 7       | Overview Drawing         |
| Issue number | Project                  |
| 1            | MUV Electric Wheelbarrow |
| Size         | Drawing No.              |
| A3           | MUVW- 141216 - 01        |