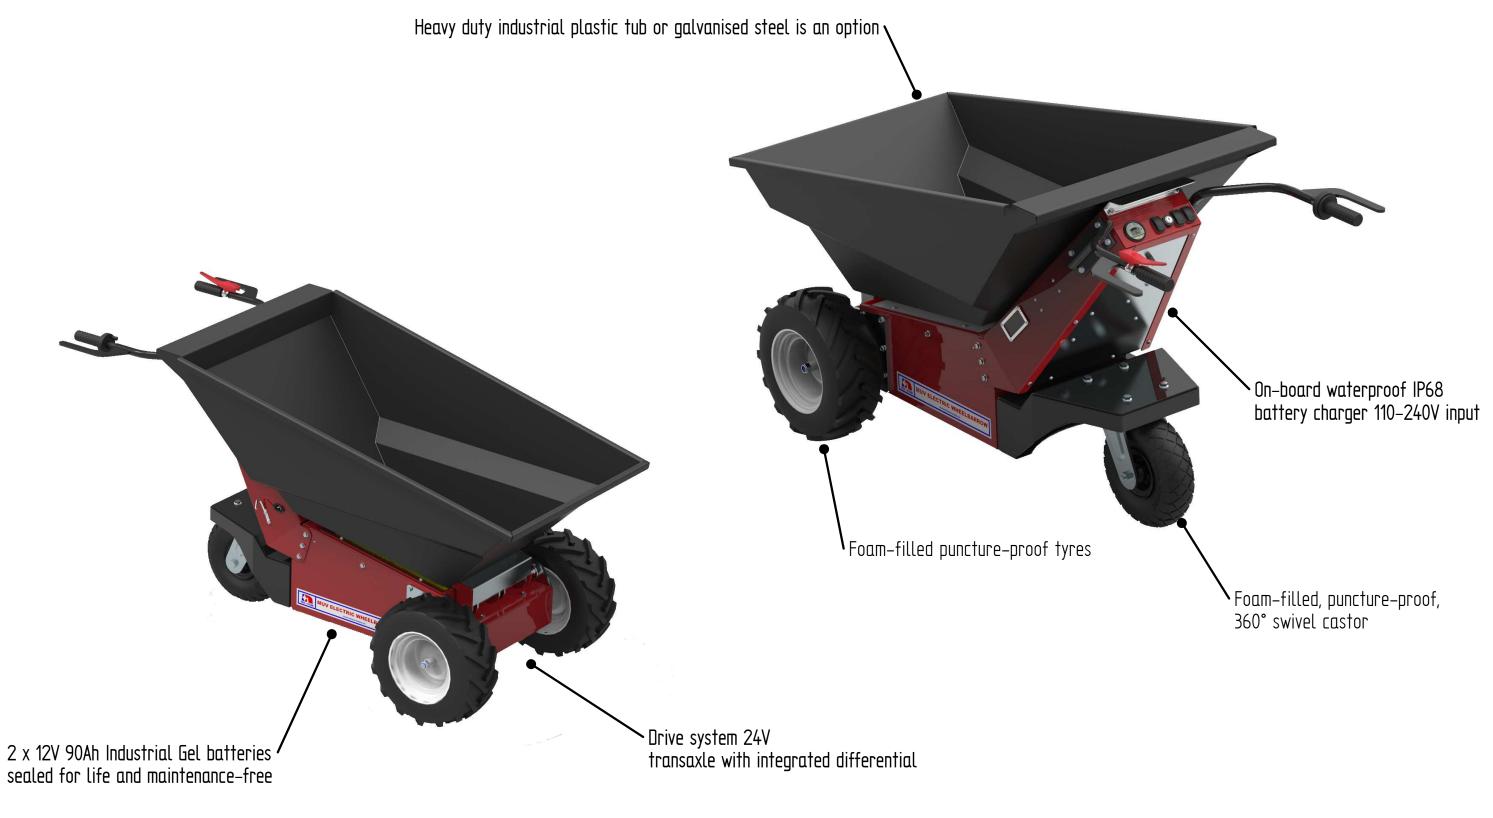

350kg/230Litre Capacity

THIS DRAWING IS THE PROPERIETARY PROPERTY OF NU-STAR MATERIAL HANDLING LTD AND MUST NOT BE USED EXCEPT IN CONNECTION WITH OUR WORK NOR IN ANY MANNER DISCLOSED TO ANY THIRD PARTY WITHOUT NU-STAR MATERIAL HANDLING LTD'S WRITTEN CONSENT ALL RIGHTS OF DESIGN AND INVENTION ARE RESERVED.

| nu+star               |
|-----------------------|
| Material Handling Ltd |

| Sheet        | Title                    |
|--------------|--------------------------|
| 1 of 7       | Overview Drawing         |
| Issue number | Project                  |
| 1            | MUV Electric Wheelbarrow |
| Size         | Drawing No.              |
| A3           | MUVW- 141216 - 01        |