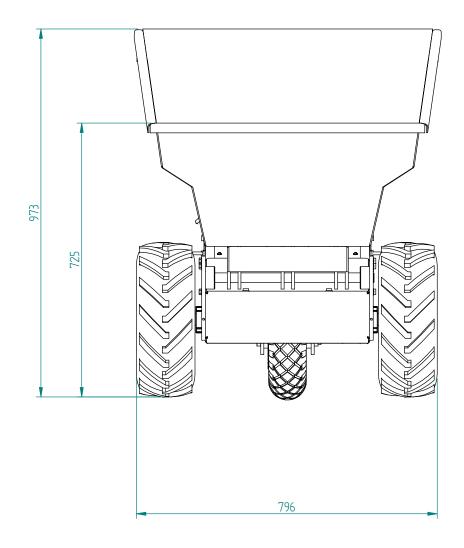

### **Overall Dimensions**

14/12/2016

Material Finish Unless otherwise specified Mass

Material Handling Ltd | A3

3 of 7 Overview Drawing Issue number Project MUV Electric Wheelbarrow Drawing No. MUVW- 141216 - 01