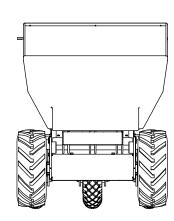

## Tub Tipping Ark

| Date                                               | Material  |
|----------------------------------------------------|-----------|
| 14/12/2016                                         | -         |
| Unless otherwise specified tolerances are : X +/30 | Finish -  |
| X.X +/10<br>X.XX +/020<br>Angles +/- 1 deg         | Mass<br>- |

| Sheet        | Title                    |
|--------------|--------------------------|
| 4 of 7       | Overview Drawing         |
| Issue number | Project                  |
| 1            | MUV Electric Wheelbarrow |
| Size         | Drawing No.              |
| A3           | MUVW- 141216 - 01        |