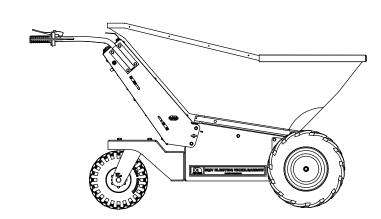

## **MUV Electric Wheelbarrow**Controls

THIS DRAWING IS THE PROPERIETARY PROPERTY OF NU-STAR MATERIAL HANDLING LTD AND MUST NOT BE USED EXCEPT IN CONNECTION WITH OUR WORK NOR IN ANY MANNER DISCLOSED TO ANY THIND PARTY WITHOUT NU-STAR MATERIAL HANDLING LTD'S WRITTEN CONSENT ALL RIGHTS OF DESIGN AND INVENTION ARE RESERVED.

| nu+star               |
|-----------------------|
| Material Handling Ltd |

| Sheet        | Title                    |
|--------------|--------------------------|
| 2 of 7       | Overview Drawing         |
| Issue number | Project                  |
| 1            | MUV Electric Wheelbarrow |
| Size         | Drawing No.              |
| A3           | MUVW- 141216 - 01        |