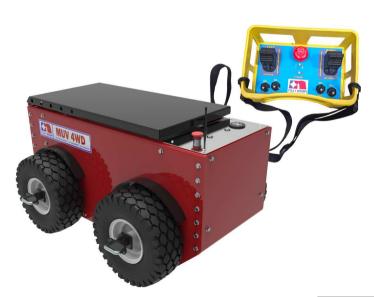

| nu+star               | 1 |
|-----------------------|---|
| Material Handling Ltd | ŀ |

| Sheet        | Title              |
|--------------|--------------------|
| 1 of 1       | Overall Dimensions |
| Issue number | Project<br>MUV 4WD |
| Size         | Drawing No.        |
| A4           | FFOD-290915-01     |