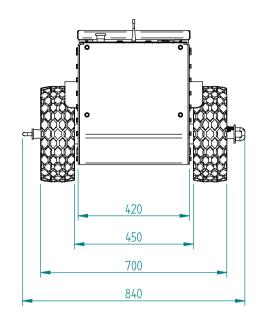

| nu+star               | 1 |
|-----------------------|---|
| Material Handling Ltd | ŀ |

| Sheet        | Title              |
|--------------|--------------------|
| 1 of 1       | Overall Dimensions |
| Issue number | Project<br>MUV 4WD |
| Size         | Drawing No.        |
| A4           | FFOD-290915-01     |