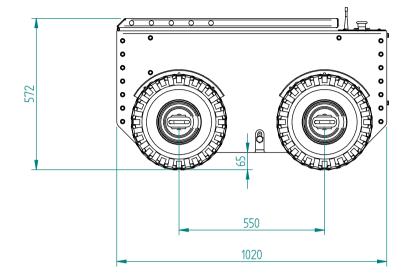

| nu+star               | 1 |
|-----------------------|---|
| Material Handling Ltd | ŀ |

| Sheet        | Title              |
|--------------|--------------------|
| 1 of 1       | Overall Dimensions |
| Issue number | Project<br>MUV 4WD |
| Size         | Drawing No.        |
| A4           | FFOD-290915-01     |